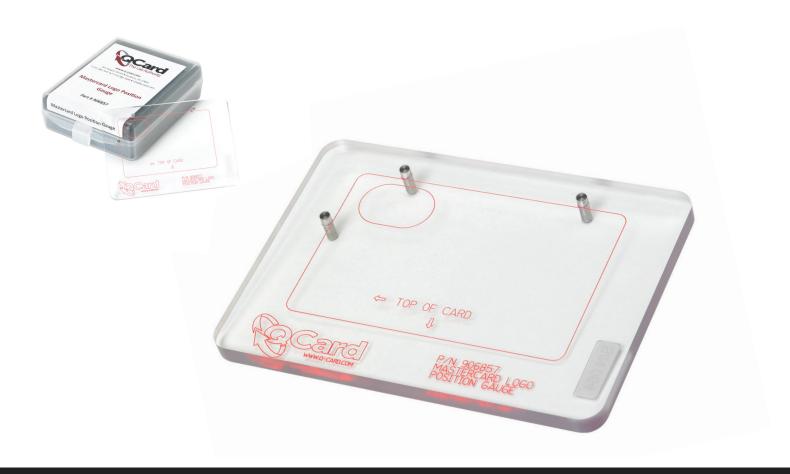

#### **Mastercard Logo Position**

Q-Card's Mastercard Logo Position Gauge is designed to provide for fast and accurate go/no-go verification of the Mastercard logo location per Mastercard specifications.

The gauge is manufactured out of Lexan, a virtually unbreakable polycarbonate that has an abrasion-resistant coating for scratch-resistance and durability. The gauge is precision etched and tinted with a red fluorescent colorant for maximum readability. Card locator pins are stainless steel for added durability and

accuracy. Each gauge is serialized for traceability and ISO compliance. The serial number label is on the reverse side and embedded to reduce label degradation.

The gauge includes a foam-lined plastic case for convenient, safe storage and to extend the gauge life by preventing accidental scratching when not in use.