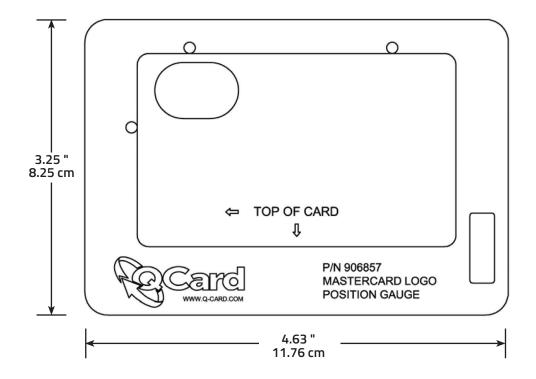

### **Dimensions**

Part #

906857

301 Reagan Street Sunbury PA 17801 USA Phone 570.286.7447 Fax 570.286.2649 www.q-card.com

800-717-8007